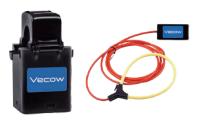

### **ESC Series Current Sensor**

- Measure Current Range : 300mA to 3000A RMS AC (50/60Hz)
- Max Measure Voltage: AC 600V
- Conductor Hole: Ø 9.6mm to 180mm
- 2.4GHz Bluetooth low energy compliant and proprietary RF System On Module
- Operating Condition: -20°C to 50°C, below 80% related humidity, non-condensation
- Non-intrusive installation