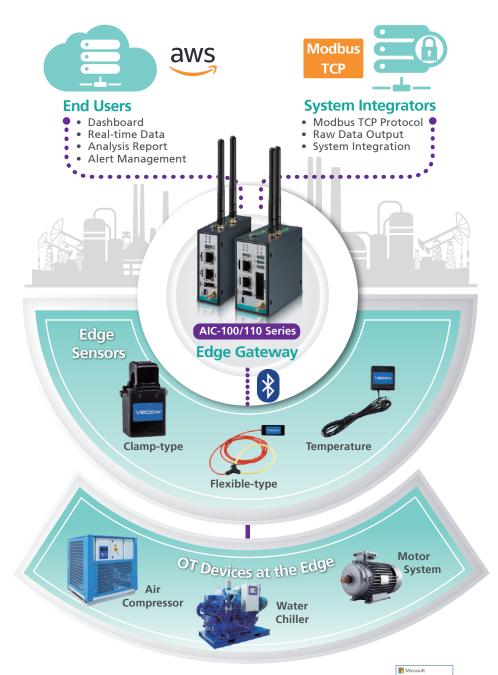

### Integrated Real-time **EMS Platform**

Vecow VHub Energy Management Solution Service provides a smart power management platform by one-stop solution. VHub EMS delivers real-time power consumption analysis to monitor operating status, alert trouble issues and even predict maintenance schedule.

# Edge **Gateway**

### **AIC-100 Rugged Embedded System**

- NXP i.MX6ULL Arm Cortex-A7 Platform
- 512MB SDRAM, 512MB Flash
- 2 LAN, 1 USB 2.0, 2 COM RS-232/485, 1 Micro SD, 1 Mini PCle
- DC 9V to 50V, Compact & Fanless, -25°C to 70°C Operation

# Edge **Sensors**

### **ESC Series Current Sensor**

- Measure Current Range : 300mA to 3000A RMS AC (50/60Hz)
- Max Measure Voltage: AC 600V
- Conductor Hole: Ø 9.6mm to 180mm
- 2.4GHz Bluetooth low energy compliant and proprietary RF System On Module
- Operating Condition: -20°C to 50°C, below 80% related humidity, non-condensation
- Non-intrusive installation

### **TSC-100 Temperature Sensor**

- Measure Temperature : Rang 0°C to 100°C, Accuracy +/- 2°C
- 2.4GHz Bluetooth low energy compliant and proprietary RF System On Module
- Operating Condition: -10°C to 50°C, below 80% related humidity, non-condensation